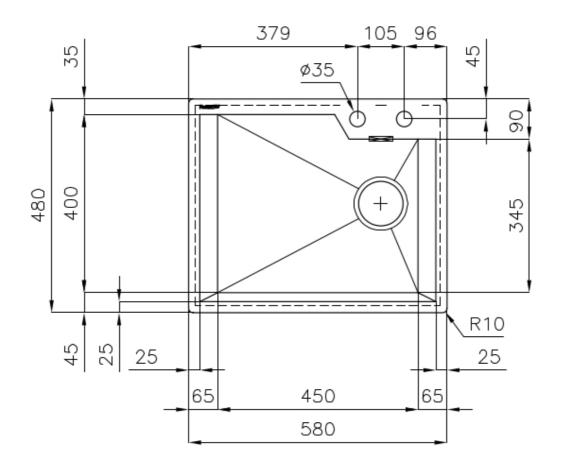

### DETAILS

| Edge/Installation Type | Flush-mount   Top-mount                                         |
|------------------------|-----------------------------------------------------------------|
| Finish                 | Foster brushed                                                  |
| Material               | AISI 304 stainless steel                                        |
| Texture                | Brushed in line                                                 |
| Base                   | 60 cm                                                           |
| Dimensions             | 580x480 mm                                                      |
| Standard fittings      | Fixing hooks, gasket, drain, overflow and siphon, boxed packing |
| Mixer holes            | 2 standard holes                                                |
| Built-in hole          | View technical data sheet                                       |

| Drainer                 | No                                                                                                                                                                                                                                                                     |
|-------------------------|------------------------------------------------------------------------------------------------------------------------------------------------------------------------------------------------------------------------------------------------------------------------|
| Width                   | 58 cm                                                                                                                                                                                                                                                                  |
| Bowl dimension          | 450x400mm                                                                                                                                                                                                                                                              |
| Number of bowls         | 1 bowl                                                                                                                                                                                                                                                                 |
| Waste fitting           | Drain with automatic control SPACE                                                                                                                                                                                                                                     |
| FEATURES                |                                                                                                                                                                                                                                                                        |
| Automatic waste fitting | The waste-fitting with round remote knob is supplied; a practical accessory which makes it unnecessary to get wet in order to drain the water from the bowl.                                                                                                           |
| Diamond-shape bottom    | The draining of water is an important feature in a sink, and it's always taken good care of in<br>Foster products. In the bent-welded sinks, which would have a flat bottom, the proper draining<br>is guaranteed by the elegant beveling, which helps the water flow. |
| Double mixer hole       | The large tap counter is already fitted with a series of 2 tap holes. In the second hole it is possible to install the remote control of the automatic drain or, alternatively, a practical soap dispenser.                                                            |

### **TECHNICAL DATA**