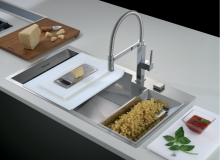

### GALLERY

#### **OPTIONAL ACCESSORIES**

Graters kit with ring-holder and food collection tray 8159 101

HPDE twin chopping board 8644 100

Iroko-wood sliding chopping board 8656 001

Stainless steel perforated tray 8151 000