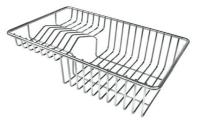

r theseparate waste collection systems.                                               |

#### Space waste fitting

The elegant SPACE steel cap closes the drain and leaves no visible residues collected in the basket below. Space also has a small footprint and allows the optimal use of the under-sink compartment.

Squared bowls - 0/9 radius

The square bowls of Foster have perfectly squared vertical edges, while those on the bottom have a small radius of 9 mm that facilitates cleaning operations.

### **TECHNICAL DATA**







### GALLERY













### EQUIPMENT



Space automatic waste fitting - PA 8407 108

#### **OPTIONAL ACCESSORIES**



Graters kit with ring-holder and food collection tray 8159 101



HPDE twin chopping board 8644 100



Iroko-wood sliding chopping board 8656 001





Stainless steel perforated tray 8151 000

Stainless steel plate rack 8100 303

#### **RECOMMENDED PAIRINGS**



**Mixer Tap GK** 8488 000