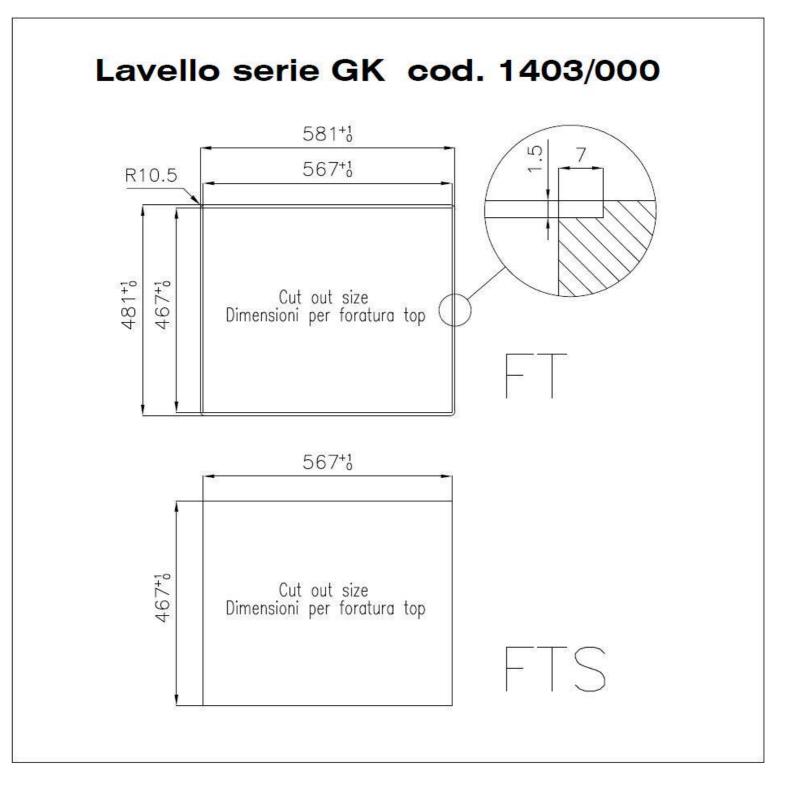

### DETAILS

| Edge/Installation Type | Flush-mount   Top-mount                                         |
|------------------------|-----------------------------------------------------------------|
| Finish                 | Foster brushed                                                  |
| Material               | AISI 304 stainless steel                                        |
| Texture                | Brushed in line                                                 |
| Base                   | 60 cm                                                           |
| Dimensions             | 580x480 mm                                                      |
| Standard fittings      | Fixing hooks, gasket, drain, overflow and siphon, boxed packing |
| Mixer holes            | 2 standard holes                                                |
| Built-in hole          | View technical data sheet                                       |

### **TECHNICAL DATA**