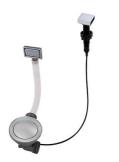

#### Space waste fitting

The elegant SPACE steel cap closes the drain and leaves no visible residues collected in the basket below. Space also has a small footprint and allows the optimal use of the under-sink compartment.

### EQUIPMENT

Space automatic waste fitting - PA 8407 108