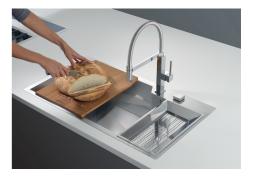

oversights. The perimeter drain solution improves aesthetics thanks to its square and essential shape. |
| Save space system   | Drain and siphon are designed to leave as much space as possible in the under-sink area, more and more useful today for theseparate waste collection systems.                                               |

#### Space waste fitting

The elegant SPACE steel cap closes the drain and leaves no visible residues collected in the basket below. Space also has a small footprint and allows the optimal use of the under-sink compartment.

Squared bowls - 0/9 radius

The square bowls of Foster have perfectly squared vertical edges, while those on the bottom have a small radius of 9 mm that facilitates cleaning operations.

### **TECHNICAL DATA**







### GALLERY













### EQUIPMENT



Space automatic waste fitting - PA 8407 108

#### **OPTIONAL ACCESSORIES**



Graters kit with ring-holder and food collection tray 8159 101



HPDE twin chopping board 8644 100



Iroko-wood sliding chopping board 8656 001





Stainless steel perforated tray 8151 000

Stainless steel plate rack 8100 303

#### **RECOMMENDED PAIRINGS**



**Mixer Tap GK** 8488 000