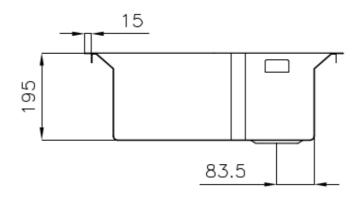

### DETAILS

| Edge/Installation Type | Flush-mount   Top-mount                                         |
|------------------------|-----------------------------------------------------------------|
| Finish                 | Foster brushed                                                  |
| Material               | AISI 304 stainless steel                                        |
| Texture                | Brushed in line                                                 |
| Base                   | 60 cm                                                           |
| Dimensions             | 580x480 mm                                                      |
| Standard fittings      | Fixing hooks, gasket, drain, overflow and siphon, boxed packing |
| Mixer holes            | 2 standard holes                                                |
| Built-in hole          | View technical data sheet                                       |

### **TECHNICAL DATA**