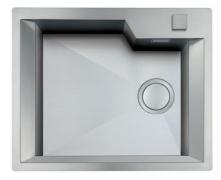

### Sink GK

Kitchen Sinks Code: 1403 000

### DETAILS

| Edge/Installation Type | Flush-mount   Top-mount                                         |
|------------------------|-----------------------------------------------------------------|
| Finish                 | Foster brushed                                                  |
| Material               | AISI 304 stainless steel                                        |
| Texture                | Brushed in line                                                 |
| Base                   | 60 cm                                                           |
| Dimensions             | 580x480 mm                                                      |
| Standard fittings      | Fixing hooks, gasket, drain, overflow and siphon, boxed packing |
| Mixer holes            | 2 standard holes                                                |
| Built-in hole          | View technical data sheet                                       |