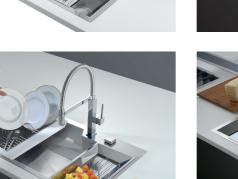

e of oversights. The perimeter drain solution improves aesthetics thanks to its square and essential shape. |
| Save space system   | Drain and siphon are designed to leave as much space as possible in the under-sink area, more and more useful today for theseparate waste collection systems.                                               |

#### Space waste fitting

The elegant SPACE steel cap closes the drain and leaves no visible residues collected in the basket below. Space also has a small footprint and allows the optimal use of the under-sink compartment.

Squared bowls - 0/9 radius

The square bowls of Foster have perfectly squared vertical edges, while those on the bottom have a small radius of 9 mm that facilitates cleaning operations.

### **TECHNICAL DATA**







### GALLERY













### EQUIPMENT



Space automatic waste fitting - PA 8407 108

#### **OPTIONAL ACCESSORIES**



Graters kit with ring-holder and food collection tray 8159 101



HPDE twin chopping board 8644 100



Iroko-wood sliding chopping board 8656 001





Stainless steel perforated tray 8151 000

Stainless steel plate rack 8100 303

#### **RECOMMENDED PAIRINGS**



**Mixer Tap GK** 8488 000