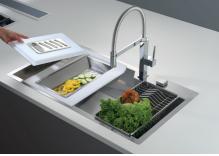

### GALLERY

#### **OPTIONAL ACCESSORIES**

Graters kit with ring-holder and food collection tray 8159 101

HPDE twin chopping board 8644 100

Iroko-wood sliding chopping board 8656 001

Stainless steel perforated tray 8151 000