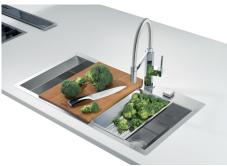

### GALLERY

#### **OPTIONAL ACCESSORIES**

Graters kit with ring-holder and food collection tray 8159 101

HPDE twin chopping board 8644 100

Iroko-wood sliding chopping board 8656 001

Stainless steel perforated tray 8151 000